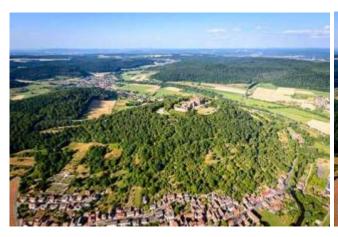

## 30 min. Castles and Palaces Flight

| 239.00 EUR |
|------------|
| 478.00 EUR |
| 669.00 EUR |
|            |

**In the footsteps of knights and palaces** - the exciting castle and palaces tour takes you to the most popular defense systems in South Hesse. After a few minutes of flight time you can see in the Odenwald the famous Frankenstein Castle, Lichtenberg Palace, Veste Otzberg Castle and Breuberg Castle.