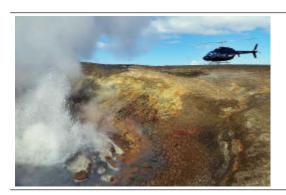

Helicopter tour over the Hellisheiði plateau, one of the most volcanically active geothermal areas in Iceland. See old lava fields covered in moss and steaming hot springs and the geothermal power plants, volcanic crater, as well as colorful mountain chains. When landing in the area around the ancient volcano Hengill, you are guided by the pilot, far from any civilization, to the origin of this geothermal energy. See close hot springs and boiling mud pots.

Sights: Hellisheiði Plateau, Hengill Geothermal Area, Nesjavallavirkjun, Hellisheiðarvirkjun, Bláfjöll mountain range, Reykjavik City, Kristnitökuhraun Lava Field and Craters.

Minimum 2 people.