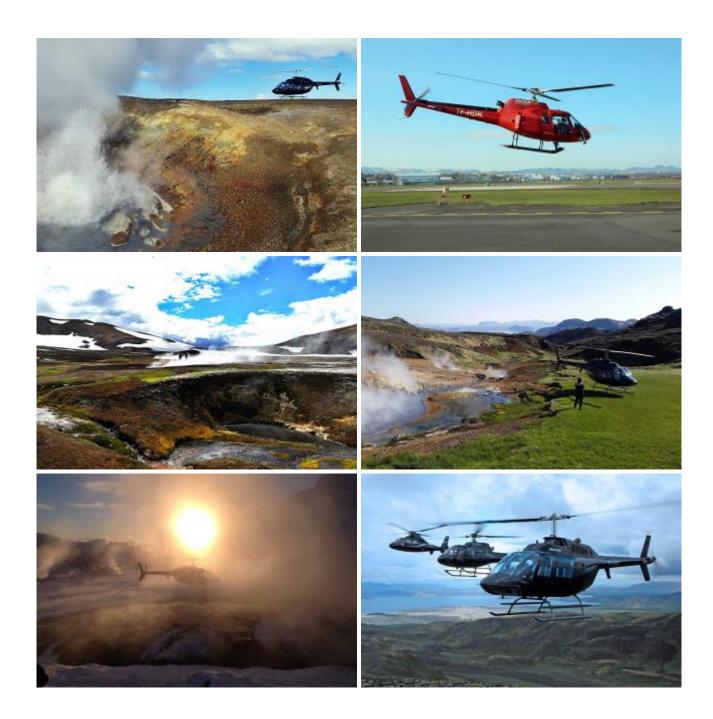

Helicopter tour over the Hellisheiði plateau, one of the most volcanically active geothermal areas in Iceland. See old lava fields covered in moss and steaming hot springs and the geothermal power plants, volcanic crater, as well as colorful mountain chains. When landing in the area around the ancient volcano Hengill, you are guided by the pilot, far from any civilization, to the origin of this geothermal energy. See close hot springs and boiling mud pots.

Sights: Hellisheiði Plateau, Hengill Geothermal Area, Nesjavallavirkjun, Hellisheiðarvirkjun, Bláfjöll mountain range, Reykjavik City, Kristnitökuhraun Lava Field and Craters.

Minimum 2 people.