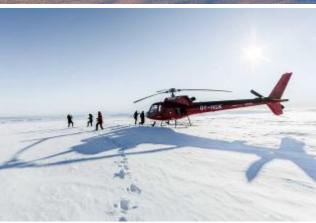

Helicopter flight with a short, but worth seeing exploration of the pulsating capital of Iceland and the surrounding countryside.

We start from the domestic airport in Reykjavik and fly over the most northern part of the country capital and over the surrounding volcanic and mountain landscape. Landing is on the top of a nearby mountain. Enjoy exploring the majestic landscape and breathtaking view.

## **Duration of the experience:**

The flight time is approx. 15-20 minutes. Total approx. 30-45 min. incl. landing on a nearby mountain.