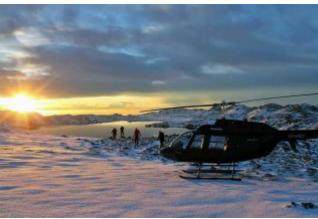

Helicopter flight with a short, but worth seeing exploration of the pulsating capital of Iceland and the surrounding countryside.

We start from the domestic airport in Reykjavik and fly over the most northern part of the country capital and over the surrounding volcanic and mountain landscape. Landing is on the top of a nearby mountain. Enjoy exploring the majestic landscape and breathtaking view.

## **Duration of the experience:**

The flight time is approx. 15-20 minutes. Total approx. 30-45 min. incl. landing on a nearby mountain.