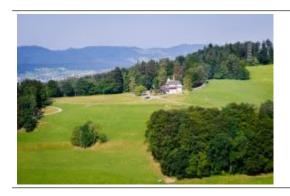

Departing from Straubing experience the Bavarian countryside like a bird and enjoy de helicopter flight. Fixed routes are not available. The following objectives are possible: Targets in the central Bavarian Forest, Deggendorf, Plattling, Landau or Regensburg Donaustauf with its famous Walhalla.

There are the local attractions overflown. The route depends on the weather and of course flight safety, otherwise the pilot trying to fulfill your wishes in compliance with the flight time.