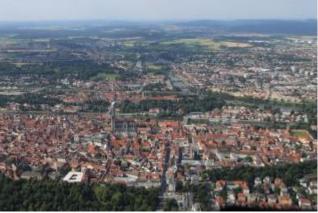

Departing from Straubing experience the Bavarian countryside like a bird and enjoy de helicopter flight. Fixed routes are not available. The following objectives are possible: Targets in the central Bavarian Forest, Deggendorf, Plattling, Landau or Regensburg Donaustauf with its famous Walhalla.

There are the local attractions overflown. The route depends on the weather and of course flight safety, otherwise the pilot trying to fulfill your wishes in compliance with the flight time.