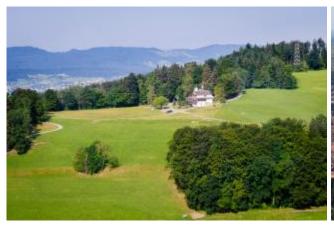

Departing from Straubing experience the Bavarian countryside like a bird and enjoy de helicopter flight. Fixed routes are not available. The following objectives are possible: Targets in the central Bavarian Forest, Deggendorf, Plattling, Landau or Regensburg Donaustauf with its famous Walhalla.

There are the local attractions overflown. The route depends on the weather and of course flight safety, otherwise the pilot trying to fulfill your wishes in compliance with the flight time.