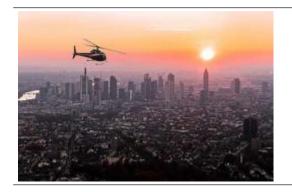

## 30 min. Skyline Mainhattan

| 239.00 EUR |
|------------|
| 478.00 EUR |
| 669.00 EUR |
|            |

Aerial tour of the sights of the metropolis, old monuments, Frankfurt skyline Mainhatten with skyscrapers, banking center, museum bank's Frankfurt Trade Fair, Alte Oper, the old town center with half-timbered houses, the cathedral, old churches and the city forest back to Egelsbach Airport.