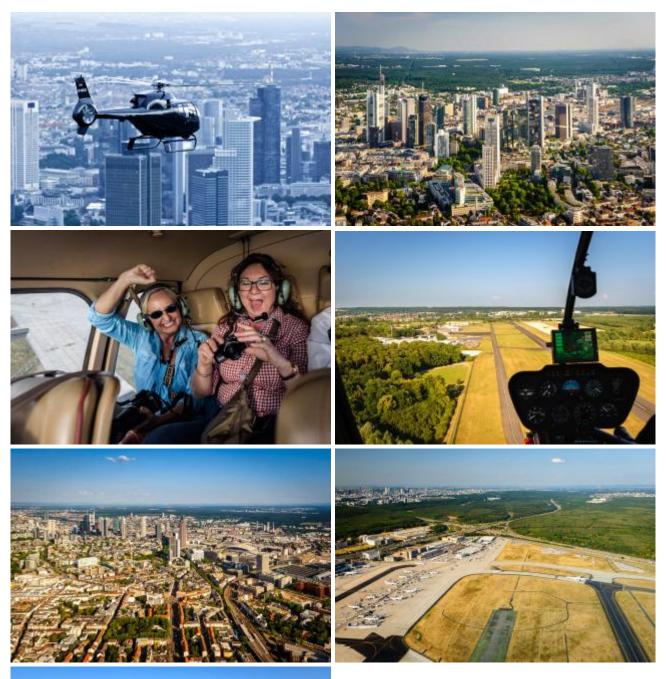

## 30 min. Skyline Mainhattan

| 239.00 EUR |
|------------|
| 478.00 EUR |
| 669.00 EUR |
|            |

Aerial tour of the sights of the metropolis, old monuments, Frankfurt skyline Mainhatten with skyscrapers, banking center, museum bank's Frankfurt Trade Fair, Alte Oper, the old town center with half-timbered houses, the cathedral, old churches and the city forest back to Egelsbach Airport.

Or alternative route: 30 min. Castles tour, route and scheduling are fixed.

There are local attractions overflown according to the weather and desires of the passengers. The route is dependent on the weather and of course aviation safety, otherwise the pilot attempts to fulfill your wishes in compliance with the flight time.