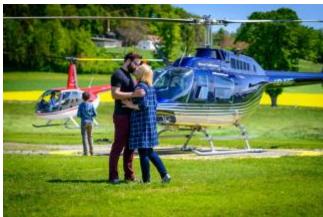

### Marriage proposal on the airfield - in advance:

Let's go for it with a sightseeing helicopter flight along the Frankfurt skyline - that alone is pure experience! In the meantime, we have already prepared two hearts on the landing field: a red with "yes" and a colorless with "no".

Shortly before the landing we will let you out of the helicopter. From our wedding team you will then be equipped with a handheld radio and a bouquet of flowers. At best you pull the engagement ring out of your pocket.

Your sweetheart can not directly answer. Whether the answer is "yes" or "no" decides on which heart the pilot lands.

On your request we serve by landing a glass of sparkling wine and if you like also for your friends and relatives. Certainly a successful marriage proposal.