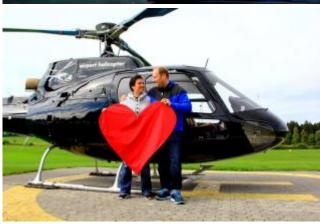

### Marriage proposal on the airfield - in advance:

Let's go for it with a sightseeing helicopter flight along the Frankfurt skyline - that alone is pure experience! In the meantime, we have already prepared two hearts on the landing field: a red with "yes" and a colorless with "no".

Shortly before the landing we will let you out of the helicopter. From our wedding team you will then be equipped with a handheld radio and a bouquet of flowers. At best you pull the engagement ring out of your pocket.

Your sweetheart can not directly answer. Whether the answer is "yes" or "no" decides on which heart the pilot lands.

On your request we serve by landing a glass of sparkling wine and if you like also for your friends and relatives. Certainly a successful marriage proposal.