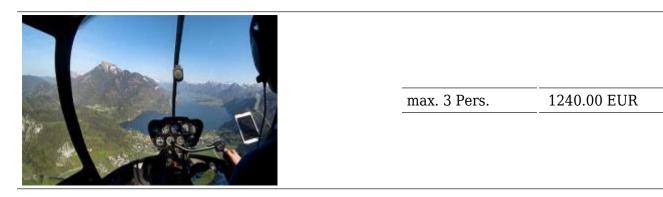

## 45 min. Helicopter flight

The starting point of your helicopter experience is the Carinthia Airport Klagenfurt. The sightseeing flight takes you over the largest lake in Carinthia, the Wörthersee. It lies in a depression of the hilly landscape of the Klagenfurt basin and extends from the bay of Velden to Klagenfurt.

Through the panoramic windows of the helicopter, they can see the backdrop of the television series "Ein Schloss am Wörthersee", which was shot here at the beginning of the 90s. Continue to the south. There, a wonderful insight into the Rosental and the Karawanken opens up. Past the Pyramidenkogel you will fly past the city of Klagenfurt back to the airport.