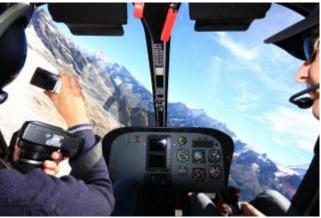

The route can be discussed with the pilot on the spot. This depends on the weather and of course aviation safety, otherwise the pilot attempts to fulfill your wishes in compliance with the flight time.