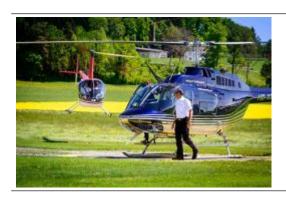

Taking Off, experience and enjoy a scenic flight from / to Mühldorf and explore eg Altötting, castle churches with the longest castle in Europe or the Commonwealth of the Northern Chiemgau. Explore the sights in the beautiful Upper Bavaria.