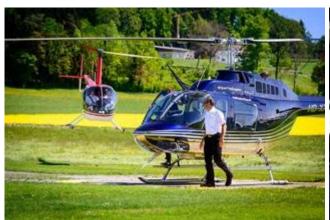

Taking Off, experience and enjoy a scenic flight from / to Mühldorf and explore eg Altötting, castle churches with the longest castle in Europe or the Commonwealth of the Northern Chiemgau. Explore the sights in the beautiful Upper Bavaria.