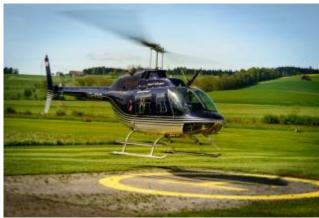

Taking Off, experience and enjoy a scenic flight from / to Mühldorf and explore eg Altötting, castle churches with the longest castle in Europe or the Commonwealth of the Northern Chiemgau. Explore the sights in the beautiful Upper Bavaria.

The route can be discussed with the pilot on the spot. This depends on the weather and of course aviation safety, otherwise the pilot attempts to fulfill your wishes in compliance with the flight time.

## **Duration of the experience:**

The flight time is 30 minutes.