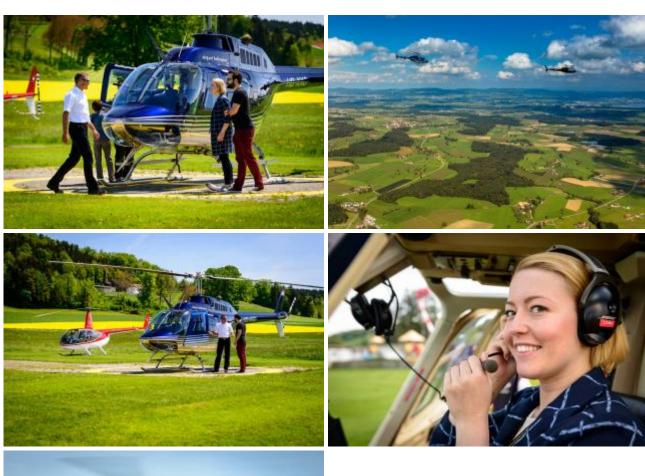

Taking Off, experience and enjoy a scenic flight from / to Mühldorf and explore eg Altötting, castle churches with the longest castle in Europe or the Commonwealth of the Northern Chiemgau. Explore the sights in the beautiful Upper Bavaria.

The route can be discussed with the pilot on the spot. This depends on the weather and of course aviation safety, otherwise the pilot attempts to fulfill your wishes in compliance with the flight time.

## **Duration of the experience:**

The flight time is 30 minutes.