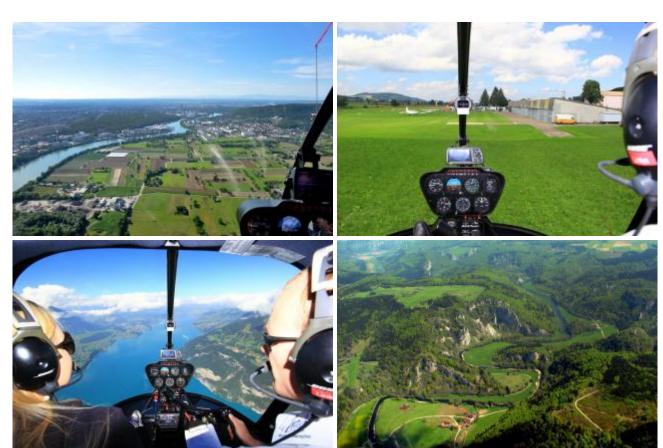

## 20 min. Flight Wels

max. 2 Pers. 419.00 EUR max. 4 Pers. 619.00 EUR

Taking Off, experience and enjoy a scenic flight over catfish. The route can be discussed with the pilot on the spot. This depends on the weather and of course aviation safety, otherwise the pilot attempts to fulfill your wishes in compliance with the flight time.

## **Duration of the experience:**

The flight time is 20 minutes.

When exclusive helicopter flight for max. 2 Pers. is please to ensure that both passengers together weigh no more than 160 kg, 1 Pers. from that max. 90 kg.