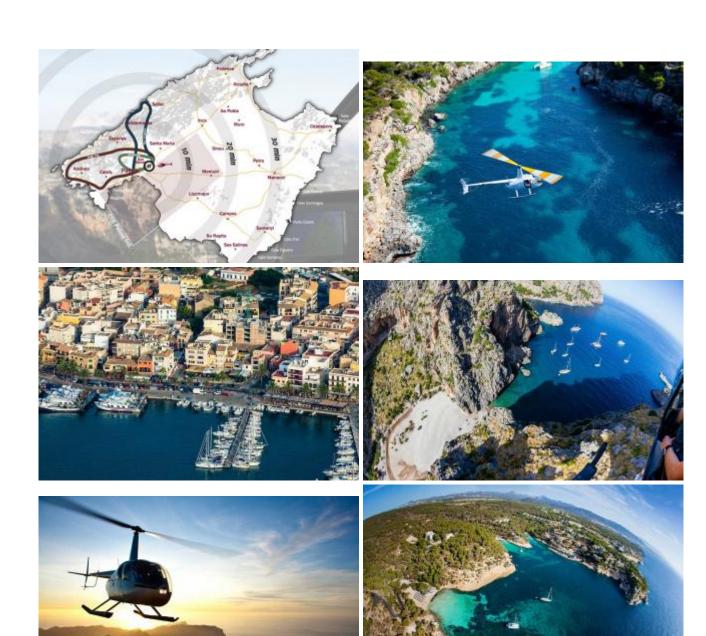

## 30 min. large Trip

| 749.00 EUR  |
|-------------|
| 995.00 EUR  |
| 1400.00 EUR |
|             |

Exclusive scenic flight over the outskirts of Palma, Santa Ponsa, Port Andratx, Golfpatz Son Vida. The route can be discussed on the spot with the pilot. This depends on the weather and of course aviation safety, otherwise the pilot attempts to fulfill your wishes in compliance with the flight time.

Exclusive Flight - Route and Schedule at its own discretion.

## Flight route 30 min. Flight