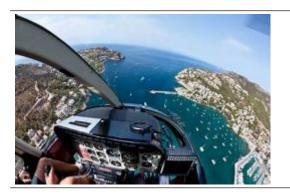

competence centre for helicopter flights

Landline +43 (0)72 098 34 99 | info@hubschrauberflug.at

## 30 min. large Trip



| 749.00 EUR  |
|-------------|
| 995.00 EUR  |
| 1400.00 EUR |
|             |

Exclusive scenic flight over the outskirts of Palma, Santa Ponsa, Port Andratx, Golfpatz Son Vida. The route can be discussed on the spot with the pilot. This depends on the weather and of course aviation safety, otherwise the pilot attempts to fulfill your wishes in compliance with the flight time.

Exclusive Flight - Route and Schedule at its own discretion.

## **Duration of the experience:**

The flight time is 30 minutes.

## Flight route 30 min. Flight