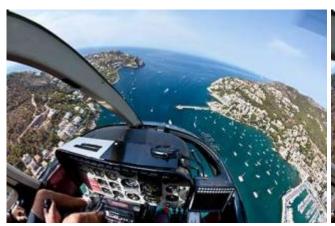

competence centre for helicopter flights

Landline +43 (0)72 098 34 99 | info@hubschrauberflug.at

## 30 min. large Trip



| 749.00 EUR  |
|-------------|
| 995.00 EUR  |
| 1400.00 EUR |
|             |

Exclusive scenic flight over the outskirts of Palma, Santa Ponsa, Port Andratx, Golfpatz Son Vida. The route can be discussed on the spot with the pilot. This depends on the weather and of course aviation safety, otherwise the pilot attempts to fulfill your wishes in compliance with the flight time.

Exclusive Flight - Route and Schedule at its own discretion.

## **Duration of the experience:**

The flight time is 30 minutes.

## Flight route 30 min. Flight