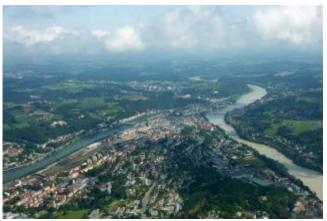

If sunbeams the forest in a brilliant light changes, the distant view of the Bavarian Forest mountains or the longest treetop trail of the world almost takes the breath away. Pure nature, in the Bavarian Forest National Park can develop according to their own principles into a unique wilderness.

Take off, experience and enjoy a scenic flight over for example, region Hausberg. Discover the sights of the beautiful Lower Bavaria.

The route is dependent on the weather and of course aviation safety, otherwise the pilot attempts to fulfill your wishes in compliance with the flight time.