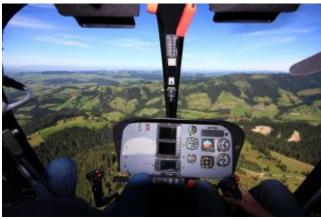

There are local attractions overflown according to the weather and desires of the passengers. The route is dependent on the weather and of course aviation safety, otherwise the pilot attempts to fulfill your wishes in compliance with the flight time. With booking the whole helicopter you can discuss the route on the spot directly with the pilot.