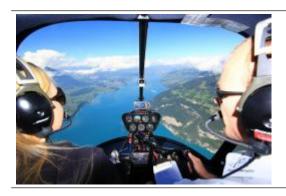

## 60 min. Helicopter flight

max. 3 Pers. 1300.00 EUR

Your flight begins at Linz Hörsching and guides you in the following 60 minute walk along your desired flight path within a radius of about 75 km past many famous attractions.