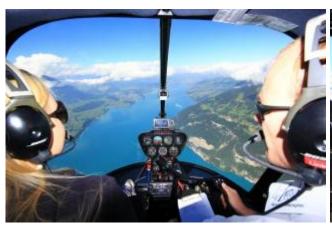

## 60 min. Helicopter flight

max. 3 Pers. 1300.00 EUR

Your flight begins at Linz Hörsching and guides you in the following 60 minute walk along your desired flight path within a radius of about 75 km past many famous attractions.