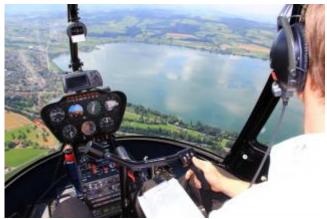

## Co-pilot seat

The EC130 in Strausberg offers 2 co-pilot seats at the front, these can also be booked for  $\underline{\epsilon}$  65 per person.

Both can be ordered during the ordering process under additional items / goodies.