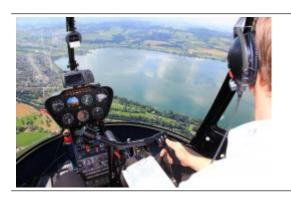

## Co-pilot seat

The EC130 in Strausberg offers 2 co-pilot seats at the front, these can also be booked for  $\underline{\epsilon}$  65 per person.

Both can be ordered during the ordering process under additional items / goodies.