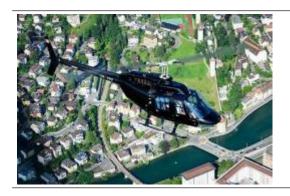

Taking Off, experience and enjoy a scenic flight from / to Mühldorf on Inn and explore in example the regio Mühldorf, Altötting or Waldraiburg. Explore the sights in the beautiful Upper Bavaria.

The route can be discussed with the pilot on the spot. This depends on the weather and of course aviation safety, otherwise the pilot attempts to fulfill your wishes in compliance with the flight time.