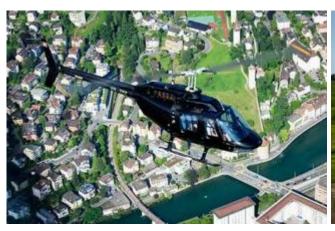

Taking Off, experience and enjoy a scenic flight from / to Mühldorf on Inn and explore in example the regio Mühldorf, Altötting or Waldraiburg. Explore the sights in the beautiful Upper Bavaria.

The route can be discussed with the pilot on the spot. This depends on the weather and of course aviation safety, otherwise the pilot attempts to fulfill your wishes in compliance with the flight time.