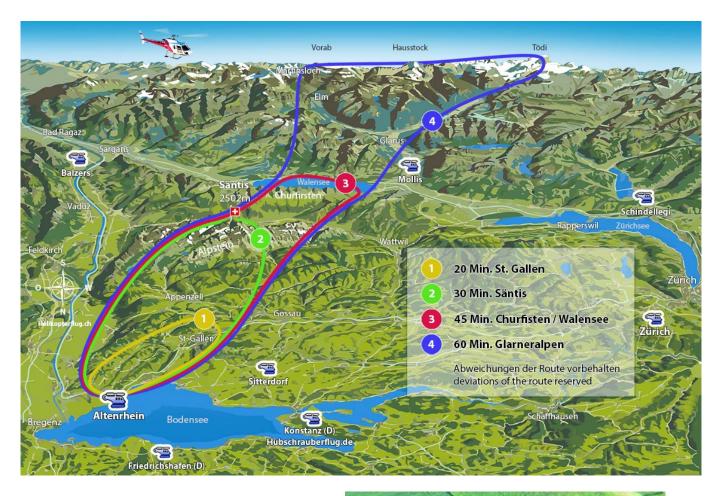

## 20 min. St. Gallen region

| 1 Pers.      | 220.00 EUR |
|--------------|------------|
| 2 Pers.      | 440.00 EUR |
| max. 3 Pers. | 555.00 EUR |

## \*\*\* Temporarily only bookable departing from Sitterdorf! \*\*\*

Airport St. Gallen Altenrhein - Bodensee - Rorschach - St. Gallen - Appenzell - St. Margrethen - back to the Airport St. Gallen Altenrhein.

## **Route 1 - Panoramamap Altenrhein**