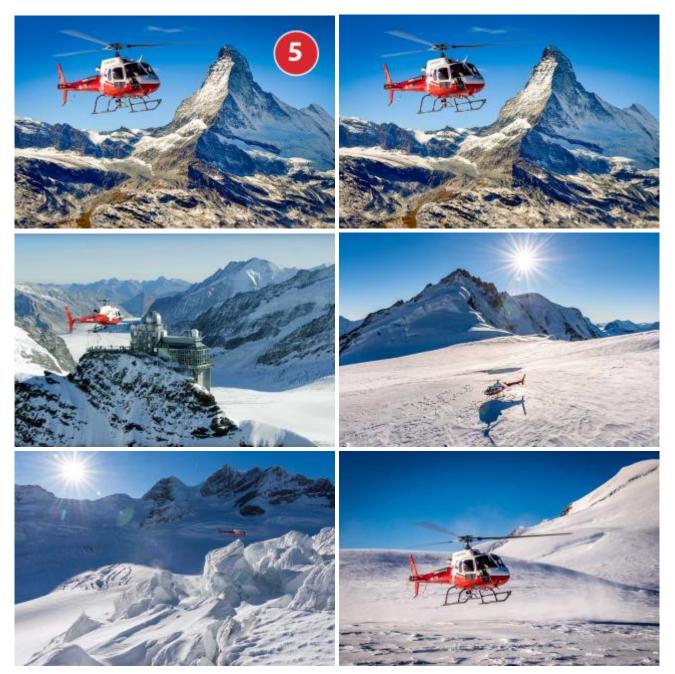

Fly "On Top of Europe" and see the famous peaks of the Eiger, Mönch and Jungfrau from a fascinating bird's eye view. An unforgettable helicopter flight! You will discover a high alpine wonder world of rock, ice and snow. You enjoy the view of the impressive north face of the Eiger and fly further over the south side of the Eiger-Mönch-Jungfrau to the Arctic Ocean, past Konkordiaplatz to the fantastic Aletsch Glacier. The crowning glory of this flight is the view of Switzerland's most famous and impressive mountain - the Matterhorn.