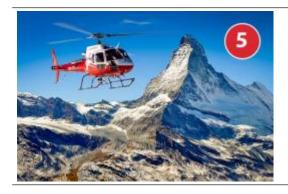

Fly "On Top of Europe" and see the famous peaks of the Eiger, Mönch and Jungfrau from a fascinating bird's eye view. An unforgettable helicopter flight! You will discover a high alpine wonder world of rock, ice and snow. You enjoy the view of the impressive north face of the Eiger and fly further over the south side of the Eiger-Mönch-Jungfrau to the Arctic Ocean, past Konkordiaplatz to the fantastic Aletsch Glacier. The crowning glory of this flight is the view of Switzerland's most famous and impressive mountain - the Matterhorn.