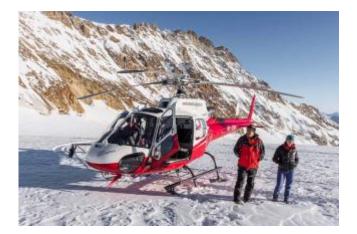

Fly "On Top of Europe" and see the famous peaks of the Eiger, Mönch and Jungfrau from a fascinating bird's eye view. An unforgettable helicopter flight! You will discover a high alpine wonder world of rock, ice and snow. You enjoy the view of the impressive north face of the Eiger and fly further over the south side of the Eiger-Mönch-Jungfrau to the Arctic Ocean, past Konkordiaplatz to the fantastic Aletsch Glacier. The crowning glory of this flight is the view of Switzerland's most famous and impressive mountain - the Matterhorn.