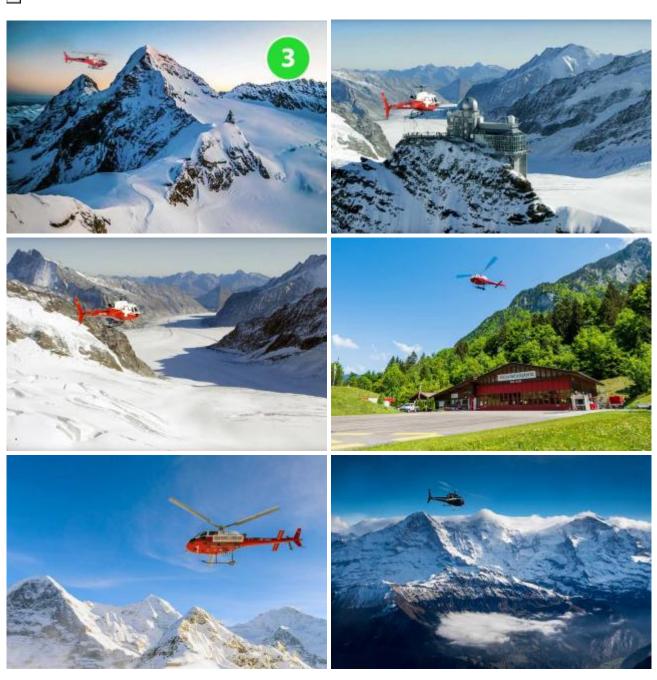

They attract us like a magnet, the magical three mountains: Eiger, Mönch und Jungfrau. This impressive helicopter tour takes you through the Grindelwald valley over the Männlichen ski area to the Eigernordwand. Follow the Mittellegigrat along the Eiger south side to the breathtaking Jungfraujoch ("Top of Europe"). Via Silberhorn and Wengen you will fly back to the Heliport Gsteigwiler.

## Scenic tour Map(Route 2)