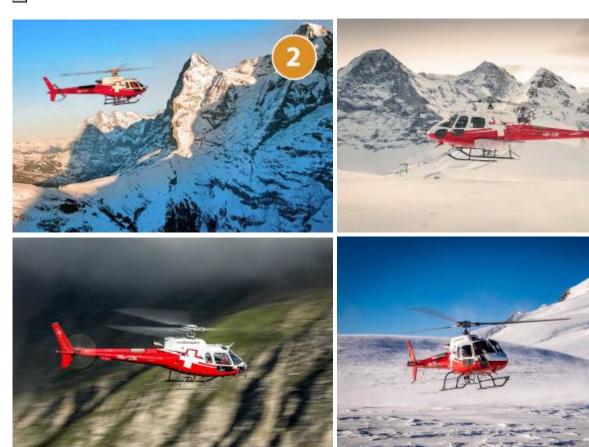

×

We fly you directly to the imposing Eigernordwand, the gigantic mountain that attracts the best mountaineers. The flight takes you through the Grindelwald Valley, over the Männlichen ski area to the Eigerordwand and over the holiday region Grindelwald back to the Heliport Gsteigwiler.