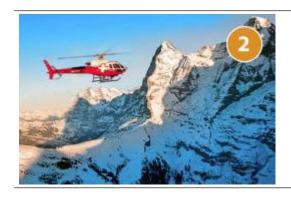

×

We fly you directly to the imposing Eigernordwand, the gigantic mountain that attracts the best mountaineers. The flight takes you through the Grindelwald Valley, over the Männlichen ski area to the Eigerordwand and over the holiday region Grindelwald back to the Heliport Gsteigwiler.