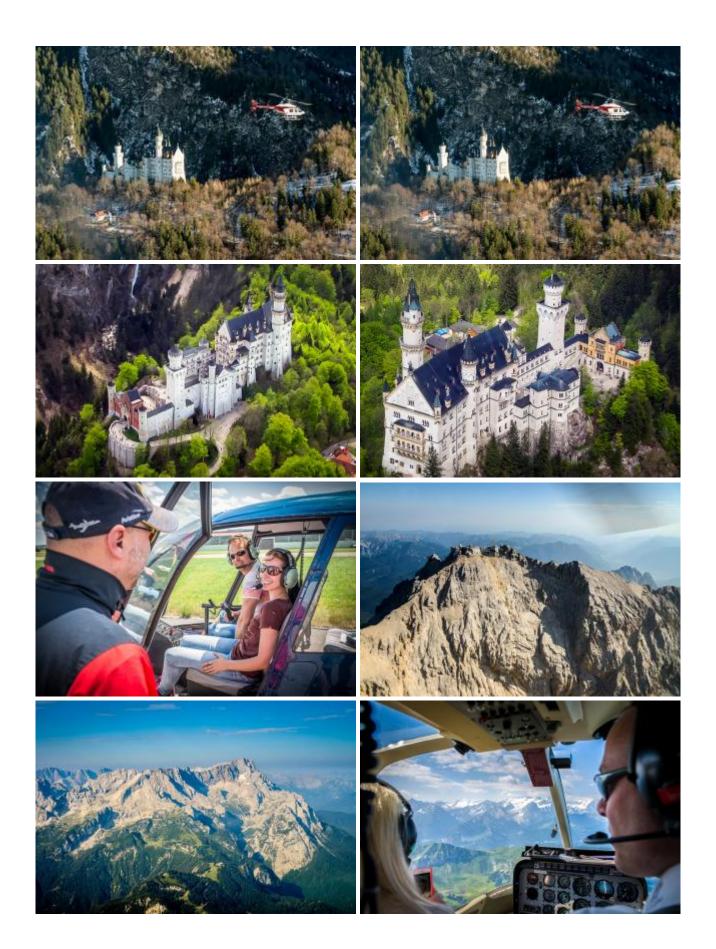

Taking Off, experience and enjoy a scenic flight over Neuschwanstein, Hohenschwangau, Zugspitze (Germany's highest mountain), Garmisch-Partenkirchen, Eibsee, Walchensee, Kochel, and fly back to Munich Jesenwang.

## **Duration of the experience:**

The flight time is 90 minutes.