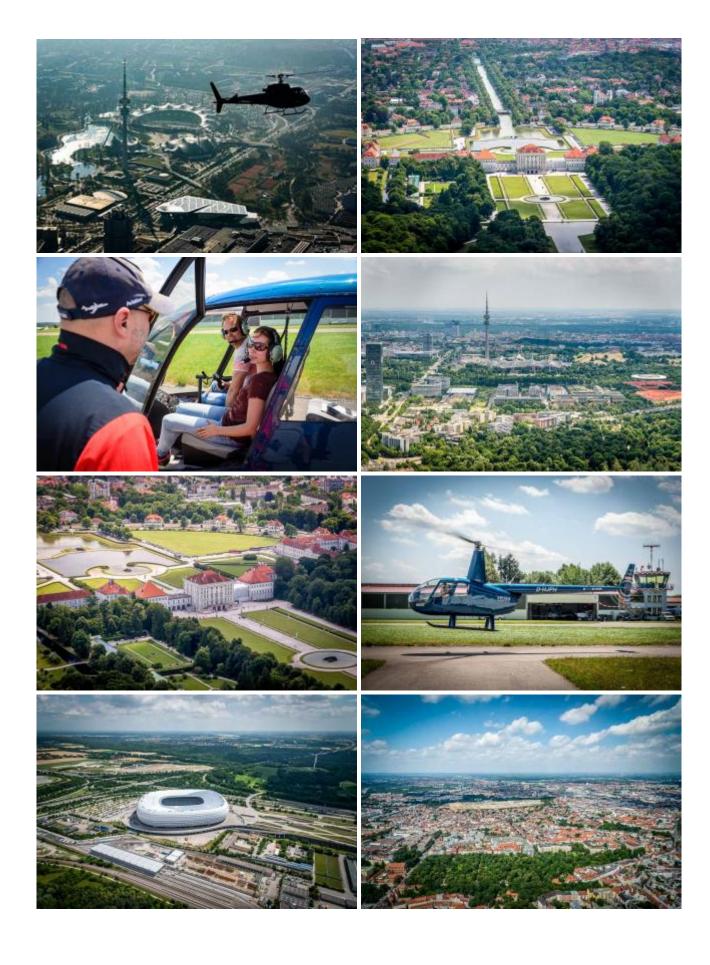

## 45 min. Large Munich Helicopter tour incl. 5 lakes

| 319.00 EUR  |
|-------------|
| 638.00 EUR  |
| 957.00 EUR  |
| 1276.00 EUR |
| 1085.00 EUR |
| 1355.00 EUR |
| 1549.00 EUR |
|             |

This unique and exciting scenic flight takes you from the airport Jesenwang over the Marienplatz with Town Hall, Viktualienmarkt, Frauenkirche, Allianz-Arena, Olympiapark, BMW, Ludwigstraße, Friedensengel, English Garden, State Chancellery, Hofgarten, Oktoberfest place, Nymphenburg Palace, 5 lakes with Lake Starnberg, Rose island and Sissi Castle, Ammersee, Wörthsee, Pilsensee, lake Wessling and Andechs Monastery back to Munich Jesenwang. During this flight, the highlights are actually flown and therefore ideally located for a great and magnificent photos. This Large München tour is an highly recommended.