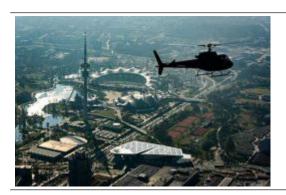

## 45 min. Large Munich Helicopter tour incl. 5 lakes

| 319.00 EUR  |
|-------------|
| 638.00 EUR  |
| 957.00 EUR  |
| 1276.00 EUR |
| 1085.00 EUR |
| 1355.00 EUR |
| 1549.00 EUR |
|             |

This unique and exciting scenic flight takes you from the airport Jesenwang over the Marienplatz with Town Hall, Viktualienmarkt, Frauenkirche, Allianz-Arena, Olympiapark, BMW, Ludwigstraße, Friedensengel, English Garden, State Chancellery, Hofgarten, Oktoberfest place, Nymphenburg Palace, 5 lakes with Lake Starnberg, Rose island and Sissi Castle, Ammersee, Wörthsee, Pilsensee, lake Wessling and Andechs Monastery back to Munich Jesenwang. During this flight, the highlights are actually flown and therefore ideally located for a great and magnificent photos. This Large München tour is an highly recommended.